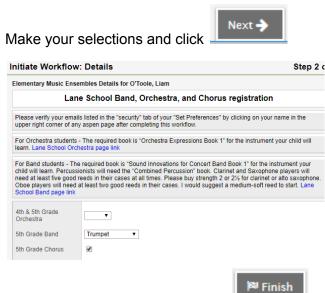

The below form should appear. BE SURE to read all the paragraphs please!

\*\*\*\*\*\*

To make your selections final click

Please only do this process one time per child. Please only register your child for the upcoming year.